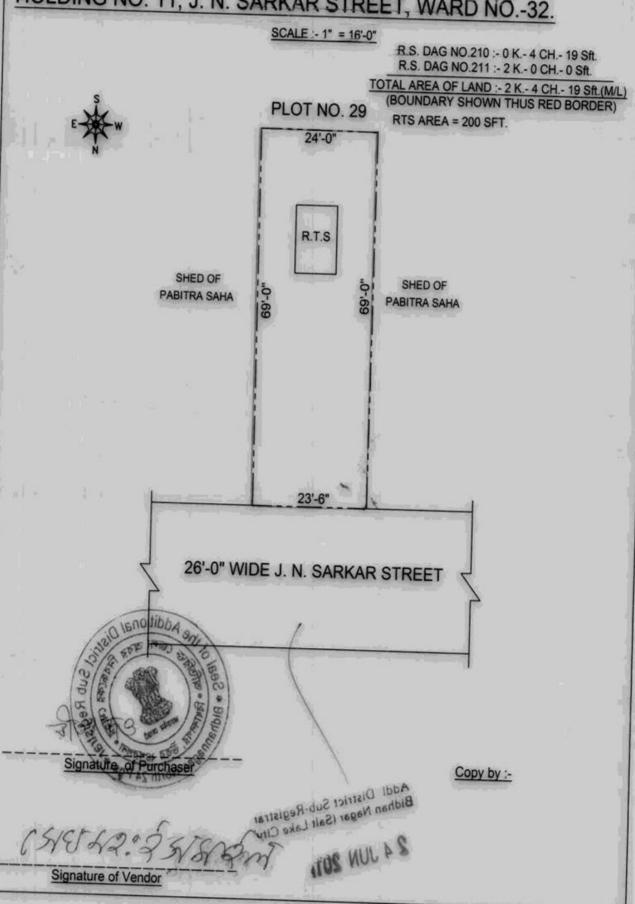

### তপশীল বিক্রীত সম্পত্তির পরিচয়

জেলা উত্তর ২৪ পরগনা, থানা লেক টাউন, সাবরেজিস্ট্রী অফিস এ.ডি.এস.আর. বিধাননগর সম্টলেক সিটি সামিল সাউথ দমদম মিউনিসিপ্যালিটর ৩২ নং ওয়ার্ডের অন্তর্গত কলিকাতা পরগনার মৌজা দক্ষিনদাড়ি, জে.এল. নং ২৫, রেঃ স্বাঃ নং ৬, তৌজি নং ১২৯৮/২৮৩৩, স্থানীয় সাউথ দমদম মিউনিসিপ্যালিটির ৩২ নং ওয়ার্ডের সাবেক ৮ নং তৎপরে বর্ত্তমানে ১১ নং হোল্ডিং নং ১৫ নং, জে.এন. সরকার ষ্ট্রীট কলকাতা -৭০০০৪৮ প্রেমিসেসস্থিত আর.এস. দাগ নং ২১০, ২১১ এবং খতিয়ান নং ৪৯৪ ভুক্ত রায়ত দখলী স্বত্বীয় জমাজমি মধ্যে আর.এস. দাগ নং ২১০ (দুই শত দশ)-এ ৪ ছ্টাক ১৯ বর্গফুট বাস্তু জমি এবং আর.এস. দাগ নং ২১১ (দুই শত এগারো) ২ কাঠা বাস্তু জমি অত্র দলিল সংলগ্ন প্ল্যানে চিহ্নিত লাল রেখার দ্বারা সীমাবদ্ধ কমবেশী বাস্তু জমি মোট ২ কাঠা ৪ ছটাক ১৯ বর্গফুট, খাজনার যোগ্য জমাজমি মায় তদুপরিস্থিত ২০০ স্কোয়ার ফুট পরিমিত টালির ছাউনি বিশিষ্ট শেড যাবতীয় ইজমেন্ট যাতায়াতের অধিকার সর্বপ্রকারের স্বত্বাধিকার সহ। অত্র দলিল সংলগ্ন প্ল্যান দলিলের একাংশ বলিযা গণ্য হইবে। যাহার চৌহাদ্দি ঃ-

২র্ড ফুট চওড়া জে.এন, সরকার ষ্ট্রীট। উত্তরে ঃ-

দক্ষিনেঃ-প্লট নং ২৯ ভুক্ত জমি

পবিত্র সাহার জমি ও শেড। পূৰ্বে

পবিত্র সাহার জমি ও ১০০ ফুট শেড। পশ্চিমে

ः ८५९४४: वृत्रक्षान्त्र

Draft NO 545591 dated 20:06:2011 S.B.I Rs 8,00,000/-(Eight Kalinda) Kacs)

Addl District Sub-Registrat Bidhan Nagar (Salt Lake City

( Debasish Dhar )
ADDITIONAL DISTRICT SUB-REGISTRAR

14/06/4811 12:14:00

EndorgementPage 2 of 2

SITE PLAN AT MOUZA- DAKSHINDARI, J.L.-25, R.S.DAG NO. 210 & 211, R.S. KHATIAN NO. 494, P.S.- LAKE TOWN, DIST.-NORTH-24, PARGANAS, UNDER SOUTH DUM DUM MUNICIPALITY HOLDING NO. 11, J. N. SARKAR STREET, WARD NO.-32.